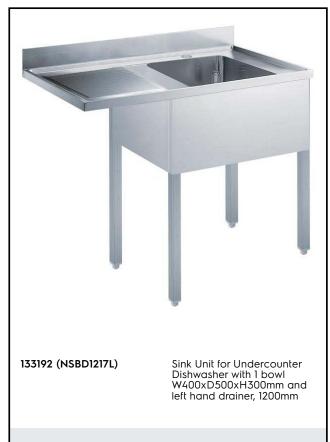

Standard Preparation 1200 mm Soaking Sink for Dishwasher with 1 Bowl

#### Item No.

Made from 304 AISI stainless steel. The 50mm high worktop in 304 AISI stainless steel, 1mm in thickness, is sound-deadened and has an overflow rim and welded corners. Integral rear upstand, h=100mm, with 10mm radius. Allround apron. Square section legs 40x40mm on 1" height-adjustable feet (+/-20mm). Bowl W400xD500xH300mm with overflow pipe and 2"drain hole; left hand drainer. An undercounter dishwasher can be placed under the drainer.