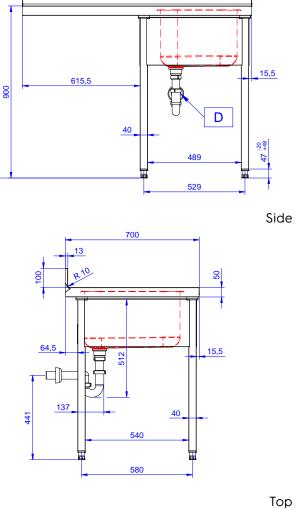

# Standard Preparation 1200 mm Soaking Sink for Dishwasher with 1 Bowl Key Information: Front Ex Ex Ex Up Up Up Во 15,5 Во

1200

397 Ĺ 179 0 ۲ 200 500 400 1200

| External dimensions, Width:  |              |
|------------------------------|--------------|
| 133192 (NSBD1217L)           | 1200 mm      |
| External dimensions, Depth:  | 700 mm       |
| External dimensions, Height: | 1000 mm      |
| Upstand Dimensions, Height:  | 100 mm       |
| Upstand Dimensions, Depth:   | 13 mm        |
| Upstand Dimensions, Radius:  | R=11         |
| Bowls number                 | 1            |
| Bowl dimensions              | 400x500xH320 |
| Net weight:                  | 32.3 kg      |
|                              |              |